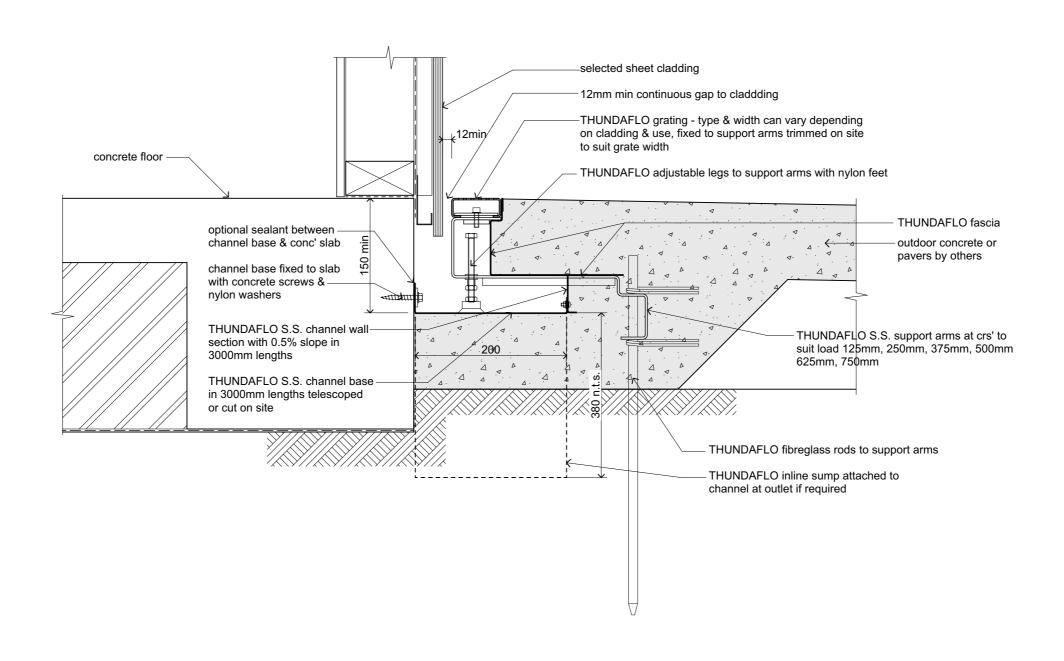

| THUNDAFLO E2 LEVEL ENTRY THRESHOLD/PERIMETER |
|----------------------------------------------|
| CHANNEL DRAINAGE SYSTEM - CROSS SECTION      |

© Copyright 2021 Thundaflo Ltd
This drawing & its contents are the property of Thundaflo Ltd. Any unauthorised employment or reproduction in full or part is forbidden. NZ Pat. Appl No. 780629

| Approved       | Date | Sheet Cladding                         |
|----------------|------|----------------------------------------|
| Designed<br>JW |      | THRESHOLD PERIMETER<br>DRAINAGE SYSTEM |
| Drawn<br>BH    |      | Drawing Title THUNDAFLO E2 LEVEL ENTRY |

Scale
1:5

Drawing no.